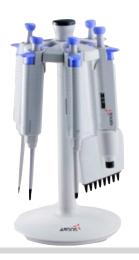

## For Organization & Cleanliness in the Lab: Pipette Stand & Carousel

The practical pipette rack or the space-saving pipette carousel provide a tidy workplace.

#### Pipette carousel

Allow your pipettes to have some fun after work with the rotating pipette carousel. **Up to six pipettes** can be stowed in the space-saving pipette carousel. The carousel has a firm stand and can be rotated smoothly and evenly. It is also **autoclavable**.