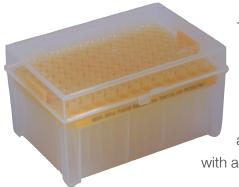

#### Pipette tips in a useful & recyclable holder

The practical and reusable pipette tip holder with the CE & IVD certified pipette tips are already inserted and make everyday laboratory work easier. The holders are neatly stored in a box that can be autoclaved up to ten times. The pipette tips can be securely attached to the Elegant Pipette or other commercially available micropipettes. They seal tightly and are absolutely leak-proof. In addition, the pipette tips are equipped

with a special filter that prevents contamination.

They are made of high purity polypropylene (PP) and are hydrophobic according to US FDA 21CFR. They are free of DNase and RNase, endotoxins, ATP & pyrogens, and human DNA, and are also free of heavy metals, natural rubber, and inhibitory plasticizers, as well as RoHS-free according to EU Directive 2011/65/EU.

The pipette tips and clear box comply with ISO 9001:2015 in conjunction with ISO 13485:2016, and are available in  $2 - 20 \mu l$  and  $2 - 200 \mu l$  sizes.