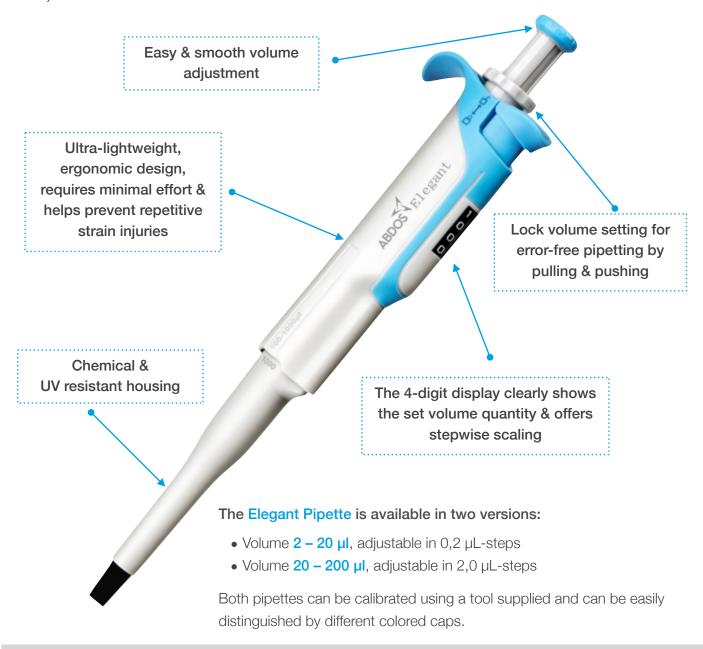

## **ABDOS Elegant Pipette: light, safe & reliable**

### Fully autoclavable micropipette for everyday laboratory use

The Elegant pipette from our partner ABDOS is a fully **autoclavable**, ergonomically designed micropipette that offers a high level of **accuracy** and **precision**. The pipette is ultra-light and **requires** only a **low pipetting force**. The soft volume setting and smooth plunger movement allow effortless and safe pipetting. Each pipette is supplied with an individual CE test certificate and is calibrated according to ISO 8655 in conjunction with ISO 13485.