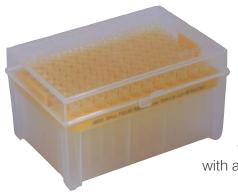

## Pipette tips in a useful & recyclable holder

The practical and reusable pipette tip holder with the CE & IVD certified pipette tips are already inserted and make everyday laboratory work easier. The holders are neatly stored in a box that can be autoclaved up to ten times. The pipette tips can be securely attached to the Elegant Pipette or other commercially available micropipettes. They seal tightly and are absolutely leak-proof. In addition, the pipette tips are equipped with a special filter that prevents contamination.

They are made of high purity polypropylene (PP) and are hydrophobic according to US FDA 21CFR. They are free of DNase and RNase, endotoxins, ATP & pyrogens, and human DNA, and are also free of heavy metals, natural rubber, and inhibitory plasticizers, as well as RoHS-free according to EU Directive 2011/65/EU.

The pipette tips and clear box comply with ISO 9001:2015 in conjunction with ISO 13485:2016, and are available in 2 - 20  $\mu$ I and 2 - 200  $\mu$ I sizes.