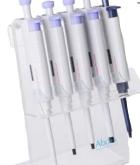

#### For Organization & Cleanliness in the Lab: Pipette Stand & Carousel

The practical pipette rack or the space-saving pipette carousel provide a tidy workplace.

#### Pipette carousel

Allow your pipettes to have some fun after work with the rotating pipette carousel. **Up to six pipettes** can be stowed in the space-saving pipette carousel. The carousel has a firm stand and can be rotated smoothly and evenly.

It is also autoclavable.

Visit our website: https://www.biomed.de/en/products/laboratory-supplies/

85764 Oberschleissheim Telefon: +49 89 315 7000