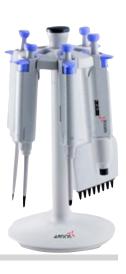

#### For Organization & Cleanliness in the Lab: Pipette Stand & Carousel

The practical pipette rack or the space-saving pipette carousel provide a tidy workplace.

#### Pipette carousel

Allow your pipettes to have some fun after work with the rotating pipette carousel. **Up to six pipettes** can be stowed in the space-saving pipette carousel. The carousel has a firm stand and can be rotated smoothly and evenly.

It is also autoclavable.

Visit our website: https://www.biomed.de/en/products/laboratory-supplies/

85764 Oberschleissheim Telefon: +49 89 315 7000