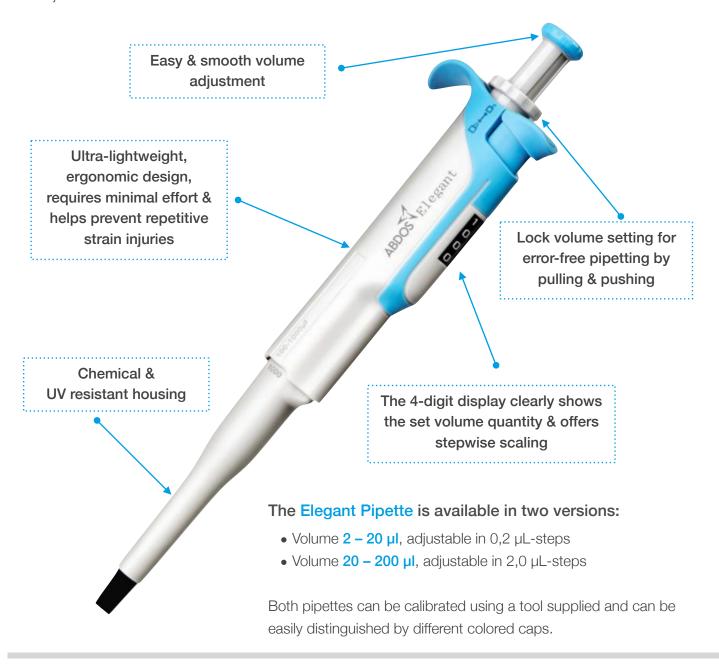

# **ABDOS Elegant Pipette: light, safe & reliable**

### Fully autoclavable micropipette for everyday laboratory use

The Elegant pipette from our partner ABDOS is a fully **autoclavable**, ergonomically designed micropipette that offers a high level of **accuracy** and **precision**. The pipette is ultra-light and **requires** only a **low pipetting force**. The soft volume setting and smooth plunger movement allow effortless and safe pipetting. Each pipette is supplied with an individual CE test certificate and is calibrated according to ISO 8655 in conjunction with ISO 13485.